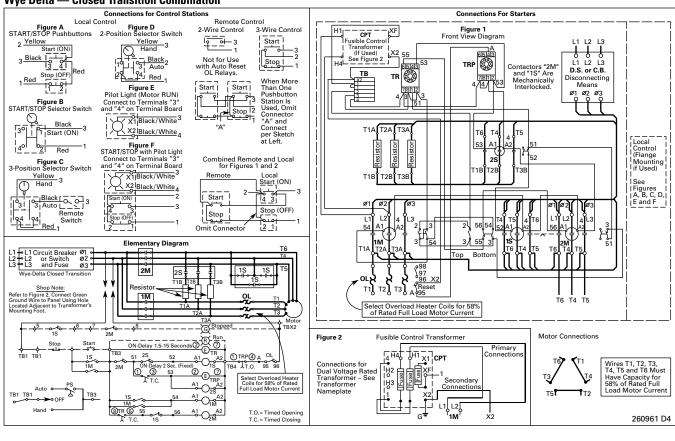

ring Diagrams**

### Multispeed





### NEMA Freedom Starters Wiring Diagrams

**Cover Control** 

### **Multispeed Cover Control**

2-Speed 2-Winding C400GK Control Options



## 2-Speed 1-Winding CH C400GK Control Options



## 2-Speed 1-Winding CT, VT C400GK Control Options





### **NEMA Freedom Starters Wiring Diagrams**

**Cover Control** 

### **Multispeed Cover Control**





#### 2-Speed 1-Winding CT, VT C400T Control Options



#### 2-Speed 2-Winding C400T Control Options



# **NEMA Freedom Starters** Wiring Diagrams

**Reduced Voltage** 

#### Part Winding — Non-combination



#### Autotransformer — Combination



### **NEMA Freedom Starters** Wiring Diagrams

**Reduced Voltage** 

#### Wye Delta — Open Transition Combination



### Wye Delta — Closed Transition Combination