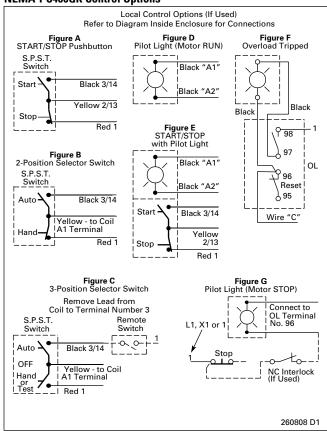

### NEMA Freedom Starters Wiring Diagrams

February 1999

#### **Non-reversing Starter**





#### Non-reversing Starter — Combination



# **NEMA Freedom Starters** Wiring Diagrams

**Reversing Starter** 

### Reversing Starter — Non-combination



### Reversing Starter — Combination



**Cover Control** 

### Non-reversing Cover Control

### **NEMA 1 C400GK Control Options**



#### **C400T Control Options**



### **Reversing Cover Control**

### **NEMA 1 C400GR Control Options**



#### **C400T Control Options**





Multispeed

February 1999







Reset 95

97

<u>96</u>

95

Reset

10L



10L×

20L

96

Reset

<sub>(</sub>ρ98

97

96

Reset

1 2 3

T1 T2 T3

4 5





20L 🔾

T1

T2 Т3

### **NEMA Freedom Starters Wiring Diagrams**

### Multispeed





### NEMA Freedom Starters Wiring Diagrams

**Cover Control** 

### **Multispeed Cover Control**

2-Speed 2-Winding C400GK Control Options



## 2-Speed 1-Winding CH C400GK Control Options



## 2-Speed 1-Winding CT, VT C400GK Control Options





### **NEMA Freedom Starters Wiring Diagrams**

**Cover Control** 

### **Multispeed Cover Control**





#### 2-Speed 1-Winding CT, VT C400T Control Options



#### 2