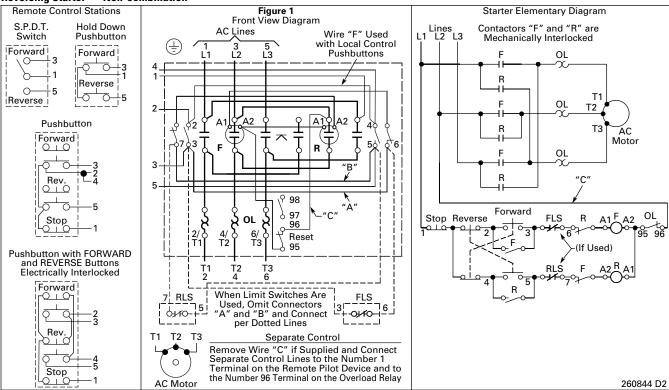

# **NEMA Freedom Starters** Wiring Diagrams

**Reversing Starter** 

### Reversing Starter — Non-combination