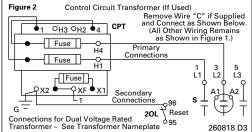

### **Multispeed Cover Control**

2-Speed 2-Winding C400GK Control Options

## 2-Speed 1-Winding CH C400GK Control Options

## 2-Speed 1-Winding CT, VT C400GK Control Options