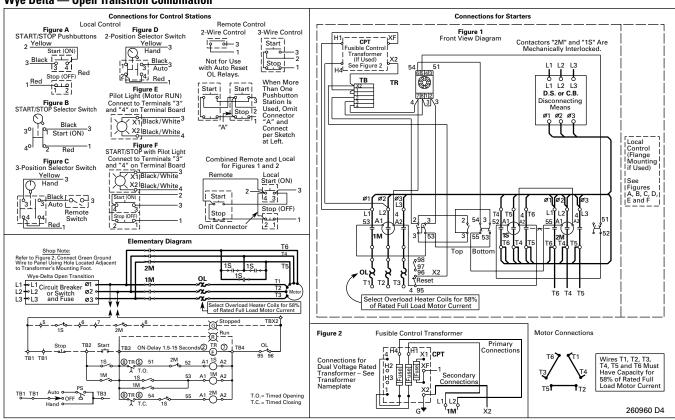

20L 🔾

T1

T2 Т3

### **NEMA Freedom Starters Wiring Diagrams**

### Multispeed





### NEMA Freedom Starters Wiring Diagrams

**Cover Control** 

### **Multispeed Cover Control**

2-Speed 2-Winding C400GK Control Options



## 2-Speed 1-Winding CH C400GK Control Options



## 2-Speed 1-Winding CT, VT C400GK Control Options





### **NEMA Freedom Starters Wiring Diagrams**

**Cover Control** 

### **Multispeed Cover Control**





#### 2-Speed 1-Winding CT, VT C400T Control Options



#### 2-Speed 2-Winding C400T Control Options



# **NEMA Freedom Starters** Wiring Diagrams

**Reduced Voltage** 

#### Part Winding — Non-combination



#### Autotransformer — Combination



### **NEMA Freedom Starters** Wiring Diagrams

**Reduced Voltage** 

#### Wye Delta — Open Transition Combination



### Wye Delta — Closed Transition Combination