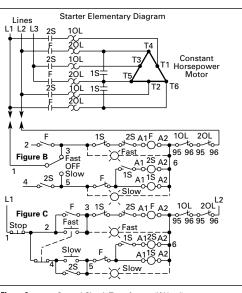

### NEMA Freedom Starters Wiring Diagrams

February 1999

#### **Non-reversing Starter**





#### Non-reversing Starter — Combination



# **NEMA Freedom Starters** Wiring Diagrams

**Reversing Starter** 

### Reversing Starter — Non-combination



### Reversing Starter — Combination



**Cover Control** 

### Non-reversing Cover Control

### **NEMA 1 C400GK Control Options**



#### **C400T Control Options**



### **Reversing Cover Control**

### **NEMA 1 C400GR Control Options**



#### **C400T Control Options**





Multispeed

February 1999







Reset 95

97

<u>96</u>

95

Reset

10L



10L×

20L

96

Reset

<sub>(</sub>ρ98

97

96

Reset

1 2 3

T1 T2 T3

4 5





20L 🔾

T1

T2 Т3

### **NEMA Freedom Starters Wiring Diagrams**

### Multispeed





### NEMA Freedom Starters Wiring Diagrams

**Cover Control** 

### **Multispeed Cover Control**

2-Speed 2-Winding C400GK Control Options



## 2-Speed 1-Winding CH C400GK Control Options



## 2-Speed 1-Winding CT, VT C400GK Control Options





### **NEMA Freedom Starters Wiring Diagrams**

**Cover Control** 

### **Multispeed Cover Control**





#### 2-Speed 1-Winding CT, VT C400T Control Options



#### 2-Speed 2-Winding C400T Control Options



# **NEMA Freedom Starters** Wiring Diagrams

**Reduced Voltage** 

#### Part Winding — Non-combination



#### Autotransformer — Comb