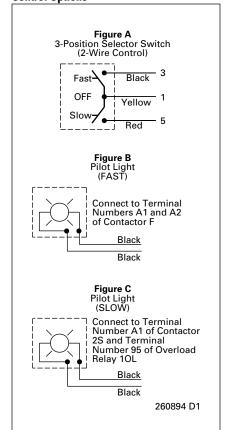

arters** Wiring Diagrams

**Reversing Starter** 

### Reversing Starter — Non-combination



### Reversing Starter — Combination



**Cover Control** 

### Non-reversing Cover Control

### **NEMA 1 C400GK Control Options**



#### **C400T Control Options**



### **Reversing Cover Control**

### **NEMA 1 C400GR Control Options**



#### **C400T Control Options**





Multispeed

February 1999







Reset 95

97

<u>96</u>

95

Reset

10L



10L×

20L

96

Reset

<sub>(</sub>ρ98

97

96

Reset

1 2 3

T1 T2 T3

4 5





20L 🔾

T1

T2 Т3

### **NEMA Freedom Starters Wiring Diagrams**

### Multispeed





### NEMA Freedom Starters Wiring Diagrams

**Cover Control** 

### **Multispeed Cover Control**

2-Speed 2-Winding C400GK Control Options



## 2-Speed 1-Winding CH C400GK Control Options



## 2-Speed 1-Winding CT, VT C400GK Control Options





### **NEMA Freedom Starters Wiring Diagrams**

**Cover Control** 

### **Multispeed Cover Control**





#### 2-Speed 1-Winding CT, VT C400T Control Options



#### 2-Speed 2-Winding C400T Control Options



# **NEMA Freedom Starters** Wiring Diagrams

**Reduced Voltage** 

#### Part Winding — Non-combination



#### Autotransformer — Combination



### **NEMA Freedom Starters** Wiring Diagrams

**Reduced Voltage** 

#### Wye Delta — Open Transition Combination



### Wye Delta — Closed Transition Combination