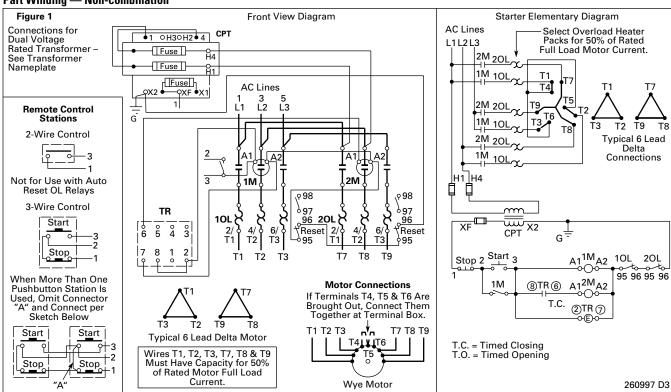

Multispeed

February 1999







Reset 95

97

<u>96</u>

95

Reset

10L



10L×

20L

96

Reset

<sub>(</sub>ρ98

97

96

Reset

1 2 3

T1 T2 T3

4 5





20L 🔾

T1

T2 Т3

### **NEMA Freedom Starters Wiring Diagrams**

### Multispeed





### NEMA Freedom Starters Wiring Diagrams

**Cover Control** 

### **Multispeed Cover Control**

2-Speed 2-Winding C400GK Control Options



## 2-Speed 1-Winding CH C400GK Control Options



## 2-Speed 1-Winding CT, VT C400GK Control Options





### **NEMA Freedom Starters Wiring Diagrams**

**Cover Control** 

### **Multispeed Cover Control**





#### 2-Speed 1-Winding CT, VT C400T Control Options



#### 2-Speed 2-Winding C400T Control Options



# **NEMA Freedom Starters** Wiring Diagrams

**Reduced Voltage** 

#### Part Winding — Non-combination



#### Autotransformer — Combination



### **NEMA Freedom Starters** Wiring Diagrams

**Reduced Voltage** 

#### Wye Delta — Open Transition Combination



### Wye Delta — Closed Transition Combination