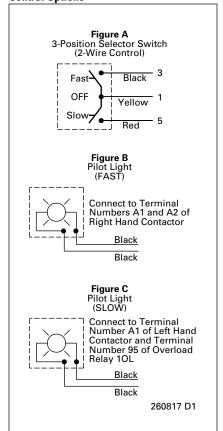

### **NEMA Freedom Starters Wiring Diagrams**

**Cover Control** 

### **Multispeed Cover Control**