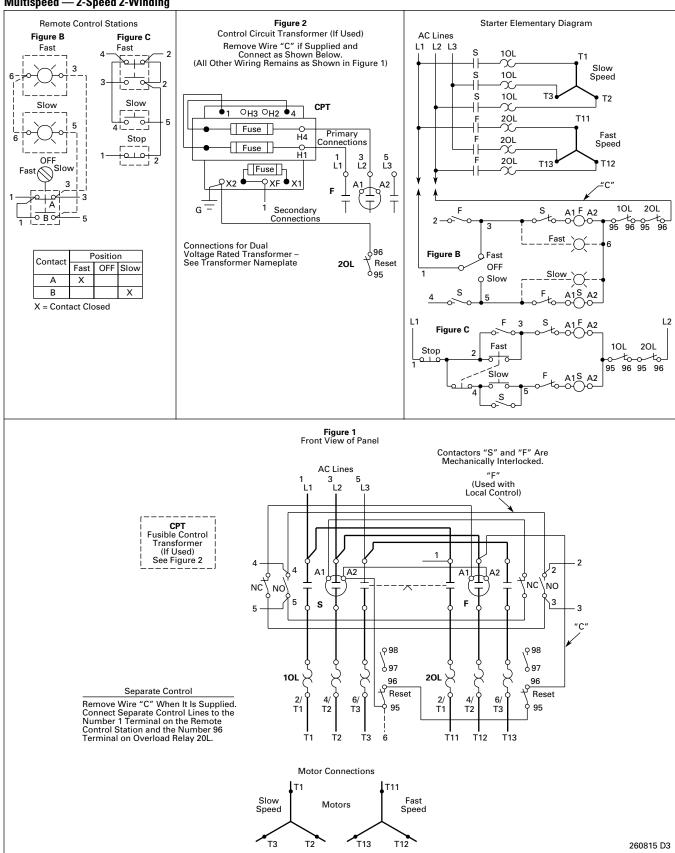

### Multispeed

### NEMA Freedom Starters Wiring Diagrams

**Cover Control** 

### **Multispeed Cover Control**

2-Speed 2-Winding C400GK Control Options