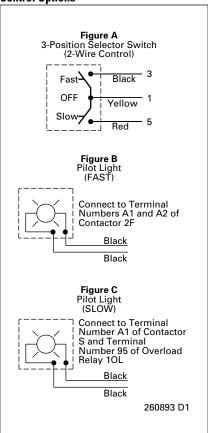

Reversing Starter — Non-combination



### Reversing Starter — Combination



**Cover Control** 

### Non-reversing Cover Control

### **NEMA 1 C400GK Control Options**



#### **C400T Control Options**



### **Reversing Cover Control**

### **NEMA 1 C400GR Control Options**



#### **C400T Control Options**





Multispeed

February 1999







Reset 95

97

<u>96</u>

95

Reset

10L



10L×

20L

96

Reset

<sub>(</sub>ρ98

97

96

Reset

1 2 3

T1 T2 T3

4 5





20L 🔾

T1

T2 Т3

### **NEMA Freedom Starters Wiring Diagrams**

### Multispeed





### NEMA Freedom Starters Wiring Diagrams

**Cover Control** 

### **Multispeed Cover Control**

2-Speed 2-Winding C400GK Control Options



## 2-Speed 1-Winding CH C400GK Control Options



## 2-Speed 1-Winding CT, VT C400GK Control Options





### **NEMA Freedom Starters Wiring Diagrams**

**Cover Control** 

### **Multispeed Cover Control**





#### 2-Speed 1-Winding CT, VT C400T Control Options



#### 2-Speed 2-Winding C400T Control Options



# **NEMA Freedom Starters** Wiring Diagrams

**Reduced Voltage** 

#### Part Winding — Non-combination



#### Autotransformer — Combination



### **NEMA Freedom Starters** Wiring Diagrams

**Reduced Voltage** 

#### Wye Delta — Open Transition Combination



### Wye Delta — Closed Transition Combination