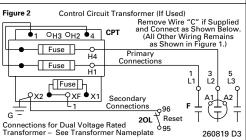

### NEMA Freedom Starters Wiring Diagrams

February 1999

#### **Non-reversing Starter**





#### Non-reversing Starter — Combination



# **NEMA Freedom Starters** Wiring Diagrams

**Reversing Starter** 

### Reversing Starter — Non-combination



### Reversing Starter — Combination



**Cover Control** 

### Non-reversing Cover Control

### **NEMA 1 C400GK Control Options**



#### **C400T Control Options**



### **Reversing Cover Control**

### **NEMA 1 C400GR Control Options**



#### **C400T Control Options**





Multispeed

February 1999







Reset 95

97

<u>96</u>

95

Reset

10L



10L×

20L

96

Reset

<sub>(</sub>ρ98

97

96

Reset

1 2 3

T1 T2 T3

4 5





20L 🔾

T1

T2 Т3

### **NEMA Freedom Starters Wiring Diagrams**

### Multispeed





### NEMA Freedom Starters Wiring Diagrams

**Cover Control** 

### **Multispeed Cover Control**

2-Speed 2-Winding C400GK Control Options



## 2-Speed 1-Winding CH C400GK Control Options



## 2-Speed 1-Winding CT, VT C400GK Control Options





### **NEMA Freedom Starters Wiring Diagrams**

**Cover Control** 

### **Multispeed Cover Control**





#### 2-Speed 1-Winding CT, VT C400T Control Options



#### 2-Speed 2-Winding C400T Control Options



# **NEMA Freedom Starters** Wiring Diagrams

**Reduced Voltage** 

#### Part Winding — Non-combination



#### Autotransformer — Combin