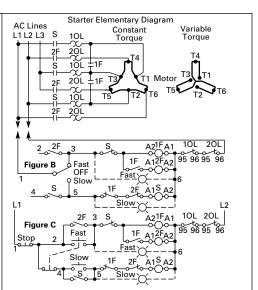

### Multispeed

### NEMA Freedom Starters Wiring Diagrams

**Cover Control** 

### **Multispeed Cover Control**

2-Speed 2-Winding C400GK Control Options