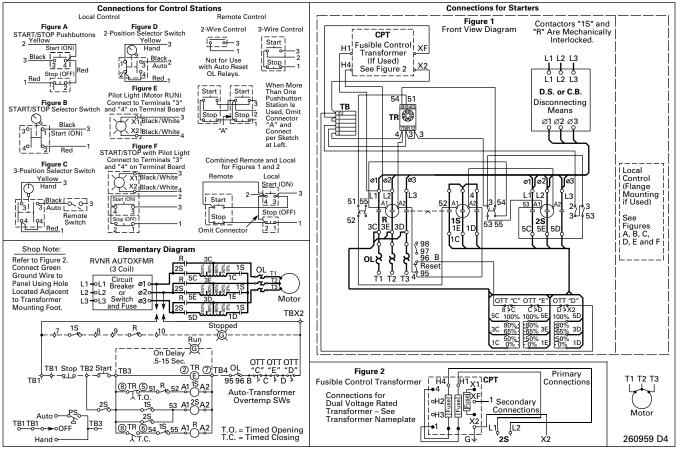

95

97

<u>96</u>

95

Reset

10L



10L×

20L

96

Reset

<sub>(</sub>ρ98

97

96

Reset

1 2 3

T1 T2 T3

4 5





20L 🔾

T1

T2 Т3

### **NEMA Freedom Starters Wiring Diagrams**

### Multispeed





### NEMA Freedom Starters Wiring Diagrams

**Cover Control** 

### **Multispeed Cover Control**

2-Speed 2-Winding C400GK Control Options



## 2-Speed 1-Winding CH C400GK Control Options



## 2-Speed 1-Winding CT, VT C400GK Control Options





### **NEMA Freedom Starters Wiring Diagrams**

**Cover Control** 

### **Multispeed Cover Control**





#### 2-Speed 1-Winding CT, VT C400T Control Options



#### 2-Speed 2-Winding C400T Control Options



# **NEMA Freedom Starters** Wiring Diagrams

**Reduced Voltage** 

#### Part Winding — Non-combination



#### Autotransformer — Combination



### **NEMA Freedom Starters** Wiring Diagrams

**Reduced Voltage** 

#### Wye Delta — Open Transition Combination



### Wye Delta — Closed Transition Combination