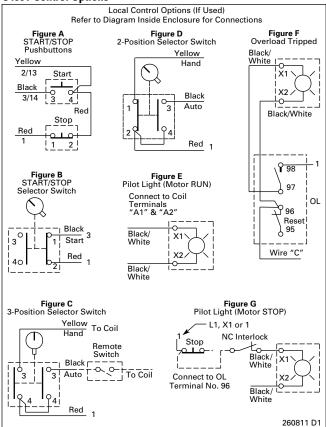

### NEMA Freedom Starters Wiring Diagrams

February 1999

#### **Non-reversing Starter**





#### Non-reversing Starter — Combination



# **NEMA Freedom Starters** Wiring Diagrams

**Reversing Starter** 

### Reversing Starter — Non-combination



### Reversing Starter — Combination



**Cover Control** 

### Non-reversing Cover Control

### **NEMA 1 C400GK Control Options**



#### **C400T Control Options**



### **Reversing Cover Control**

### **NEMA 1 C400GR Control Options**



#### **C400T Control Options**





Multispeed

February 1999







Reset 95

97

<u>96</u>

95

Reset

10L



10L×

20L

96

Reset

<sub>(</sub>ρ98

97

96

Reset

1 2 3

T1 T2 T3

4 5





20L 🔾

T1

T2 Т3

### **NEMA Freedom Starters Wiring Diagrams**

### Multispeed





### NEMA Freedom Starters Wiring Diagrams

**Cover Control** 

### **Multispeed Cover Control**

2-Speed 2-Winding C400GK Control Options



## 2-Speed 1-Winding CH C400GK Control Options



## 2-Speed 1-Winding CT, VT C400GK Control Options





### **NEMA Freedom Starters Wiring Diagrams**

**Cover Control** 

### **Multispeed Cover Control**





#### 2-Speed 1-Winding CT, VT C400T Control Options



#### 2-Speed 2-Winding C400T Control Opt