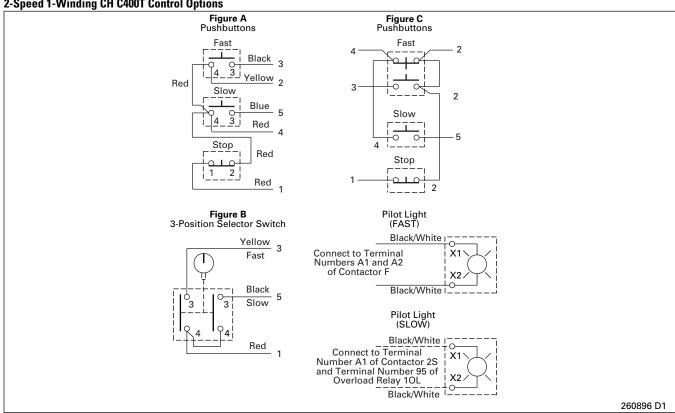

eversing Cover Control

### **NEMA 1 C400GK Control Options**



#### **C400T Control Options**



### **Reversing Cover Control**

### **NEMA 1 C400GR Control Options**



#### **C400T Control Options**





Multispeed

February 1999







Reset 95

97

<u>96</u>

95

Reset

10L



10L×

20L

96

Reset

<sub>(</sub>ρ98

97

96

Reset

1 2 3

T1 T2 T3

4 5





20L 🔾

T1

T2 Т3

### **NEMA Freedom Starters Wiring Diagrams**

### Multispeed





### NEMA Freedom Starters Wiring Diagrams

**Cover Control** 

### **Multispeed Cover Control**

2-Speed 2-Winding C400GK Control Options



## 2-Speed 1-Winding CH C400GK Control Options



## 2-Speed 1-Winding CT, VT C400GK Control Options





### **NEMA Freedom Starters Wiring Diagrams**

**Cover Control** 

### **Multispeed Cover Control**





#### 2-Speed 1-Winding CT, VT C400T Control Options



#### 2-Speed 2-Winding C400T Control Options



# **NEMA Freedom Starters** Wiring Diagrams

**Reduced Voltage** 

#### Part Winding — Non-combination



#### Autotransformer — Combination



### **NEMA Freedom Starters** Wiring Diagrams

**Reduced Voltage** 

#### Wye Delta — Open Transition Combination



### Wye Delta — Closed Transition Combination