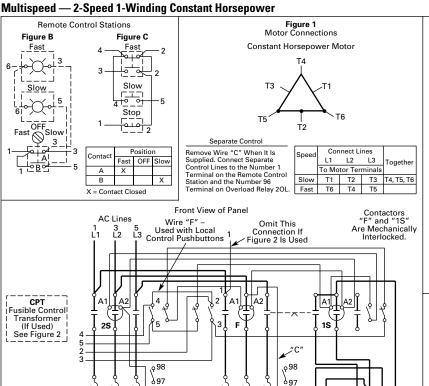

### NEMA Freedom Starters Wiring Diagrams

February 1999

#### **Non-reversing Starter**





#### Non-reversing Starter — Combination



# **NEMA Freedom Starters** Wiring Diagrams

**Reversing Starter** 

### Reversing Starter — Non-combination



### Reversing Starter — Combination



**Cover Control** 

### Non-reversing Cover Control

### **NEMA 1 C400GK Control Options**



#### **C400T Control Options**



### **Reversing Cover Control**

### **NEMA 1 C400GR Control Options**



#### **C400T Control Options**





Multispeed

February 1999







Reset 95

97

<u>96</u>

95

Reset

10L



10L×

20L

96

Reset

<sub>(</sub>ρ98

97

96

Reset

1 2 3

T1 T2 T3

4 5





20L 🔾

T1

T2 Т3

### **NEMA Freedom Starters Wiring Diagrams**

### Multispeed





### NEMA Freedom Starters Wiring Diagrams

**Cover Control** 

### **Multispeed Cover Control**

2-Speed 2-Winding C400GK Control Options



## 2-Speed 1-Winding CH C400GK Control Options



## 2-Speed 1-Winding CT, VT C400GK Control Options





### **NEMA Freedom Starters Wiring Diagrams**

**Cover Control** 

### **Multispeed Cover Control**





#### 2-Speed 1-Winding CT, VT C400T Control Options



#### 2-Speed 2-Winding C400T Control Options



# **NEMA Freedom Starters** Wiring Diagrams

**Reduced Voltage** 

#### Part Winding — Non-combination



#### Autotransformer — Co