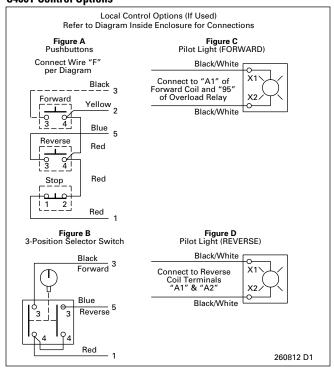

#### **C400T Control Options**

Multispeed

February 1999

Reset 95

97

<u>96</u>

95

Reset