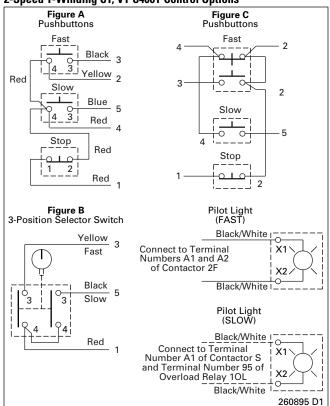

ions**



#### **C400T Control Options**



### **Reversing Cover Control**

### **NEMA 1 C400GR Control Options**



#### **C400T Control Options**





Multispeed

February 1999







Reset 95

97

<u>96</u>

95

Reset

10L



10L×

20L

96

Reset

<sub>(</sub>ρ98

97

96

Reset

1 2 3

T1 T2 T3

4 5





20L 🔾

T1

T2 Т3

### **NEMA Freedom Starters Wiring Diagrams**

### Multispeed





### NEMA Freedom Starters Wiring Diagrams

**Cover Control** 

### **Multispeed Cover Control**

2-Speed 2-Winding C400GK Control Options



## 2-Speed 1-Winding CH C400GK Control Options



## 2-Speed 1-Winding CT, VT C400GK Control Options





### **NEMA Freedom Starters Wiring Diagrams**

**Cover Control** 

### **Multispeed Cover Control**





#### 2-Speed 1-Winding CT, VT C400T Control Options



#### 2-Speed 2-Winding C400T Control Options



# **NEMA Freedom Starters** Wiring Diagrams

**Reduced Voltage** 

#### Part Winding — Non-combination



#### Autotransformer — Combination



### **NEMA Freedom Starters** Wiring Diagrams

**Reduced Voltage** 

#### Wye Delta — Open Transition Combination



### Wye Delta — Closed Transition Combination