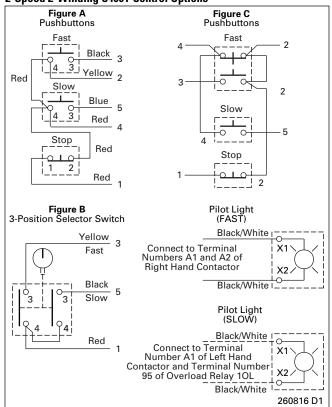

### **Multispeed Cover Control**

2-Speed 2-Winding C400GK Control Options

## 2-Speed 1-Winding CH C400GK Control Options

## 2-Speed 1-Winding CT, VT C400GK Control Options