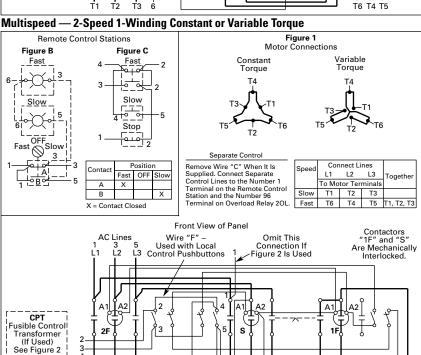

### NEMA Freedom Starters Wiring Diagrams

February 1999

#### **Non-reversing Starter**





#### Non-reversing Starter — Combination



# **NEMA Freedom Starters** Wiring Diagrams

**Reversing Starter** 

### Reversing Starter — Non-combination



### Reversing Starter — Combination



**Cover Control** 

### Non-reversing Cover Control

### **NEMA 1 C400GK Control Options**



#### **C400T Control Options**



### **Reversing Cover Control**

### **NEMA 1 C400GR Control Options**



#### **C400T Control Options**





Multispeed

February 1999







Reset 95

97

<u>96</u>

95

Reset

10L



10L×

20L

96

Reset

<sub>(</sub>ρ98

97

96

Reset

1 2 3

T1 T2 T3

4 5





20L 🔾

T1

T2 Т3

### **NEMA Freedom Starters Wiring Diagrams**

### Multispeed





### NEMA Freedom Starters Wiring Diagrams

**Cover Control** 

### **Multispeed Cover Control**

2-Speed 2-Winding C400GK Control Options



## 2-Speed 1-Winding CH C400GK Control Options



## 2-Speed 1-Winding CT, VT C400GK Control Options





### **NEMA Freedom Starters Wiring Diagrams**

**Cover Control** 

### **Multispeed Cover Control**





#### 2-Speed 1-Winding CT, VT C400T Control Options



#### 2-Speed 2-Winding C400T Control Options



# **NEMA Freedom Starters** Wiring Diagrams

**Reduced Voltage** 

#### Part Winding — Non-combination



#### Autotransformer — Combination



### **NEMA Freedom Starters** Wiri