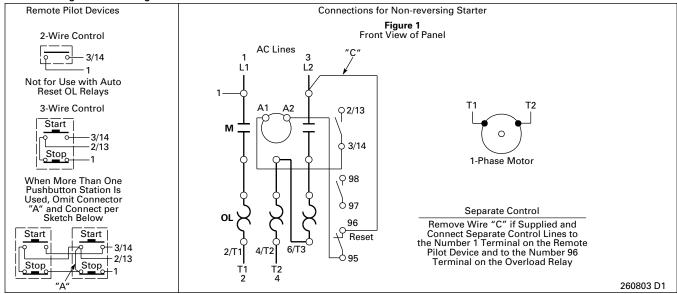

### NEMA Freedom Starters Wiring Diagrams

February 1999

#### **Non-reversing Starter**





#### Non-reversing Starter — Combination



# **NEMA Freedom Starters** Wiring Diagrams

**Reversing Starter** 

### Reversing Starter — Non-combination



### Reversing Starter — Combination



**Cover Control** 

### Non-reversing Cover Control

### **NEMA 1 C400GK Control Options**



#### **C400T Control Options**



### **Reversing Cover Control**

### **NEMA 1 C400GR Control Options**



#### **C400T Control Options**





Multispeed

February 1999







Reset 95

97

<u>96</u>

95

Reset

10L



10L×

20L

96

Reset

<sub>(</sub>ρ98

97

96

Reset

1 2 3

T1 T2 T3

4 5





20L 🔾

T1

T2 Т3

### **NEMA Freedom Starters Wiring Diagrams**

### Multispeed





### NEMA Freedom Starters Wiring Diagrams

**Cover Control** 

### **Multispeed Cover Control**

2-Speed 2-Winding C400GK Co