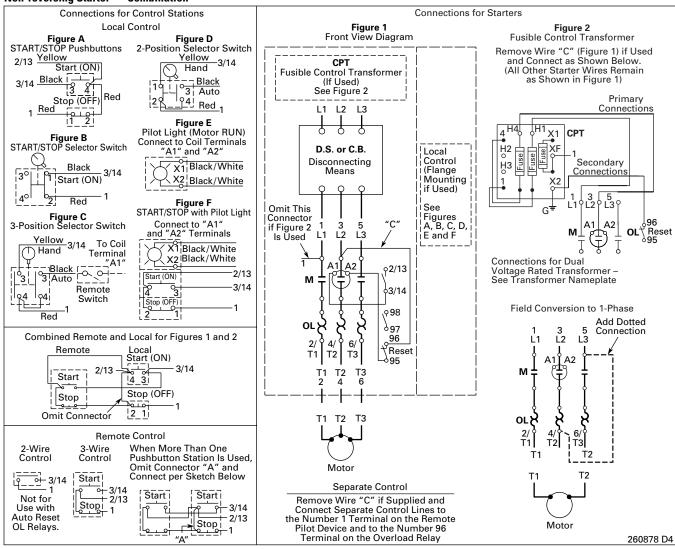

#### Non-reversing Starter — Combination

### **NEMA 1 C400GK Control Options**

#### **C400T Control Options**