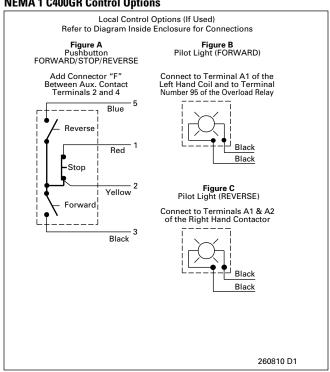

### NEMA Freedom Starters Wiring Diagrams

February 1999

#### **Non-reversing Starter**





#### Non-reversing Starter — Combination



# **NEMA Freedom Starters** Wiring Diagrams

**Reversing Starter** 

### Reversing Starter — Non-combination



### Reversing Starter — Combination



**Cover Control** 

### Non-reversing Cover Control

### **NEMA 1 C400GK Control Options**



#### **C400T Control Options**



### **Reversing Cover Control**

### **NEMA 1 C400GR Control Options**



#### **C400T Control Options**





Multispeed

February 1999







Reset 95

97

<u>96</u>

95

Reset

10L



10L×

20L

96

Reset

<sub>(</sub>ρ98

97

96

Reset

1 2 3

T1 T2 T3

4 5





20L 🔾

T1

T2 Т3

### **NEMA Freedom Starters Wiring Diagrams**

### Multispeed





### NEMA Freedom Starters Wiring Diagrams

**Cover Control** 

### **Multispeed Cover Control**

2-Speed 2-Winding C400GK Control Options



## 2-Speed 1-Winding CH C400GK Control Options



## 2-Speed 1-Winding CT, VT C400GK Control Options





### **NEMA Freedom Starters Wiring Diagrams**

**Cover Control** 

### **Multispeed Cover Control**





#### 2-Speed 1-Winding CT, VT C400T Control Options



#### 2-Speed 2-Winding C400T Control Options



# **NEMA Freedom Starters** Wiring Diagrams

**Reduced Voltage**