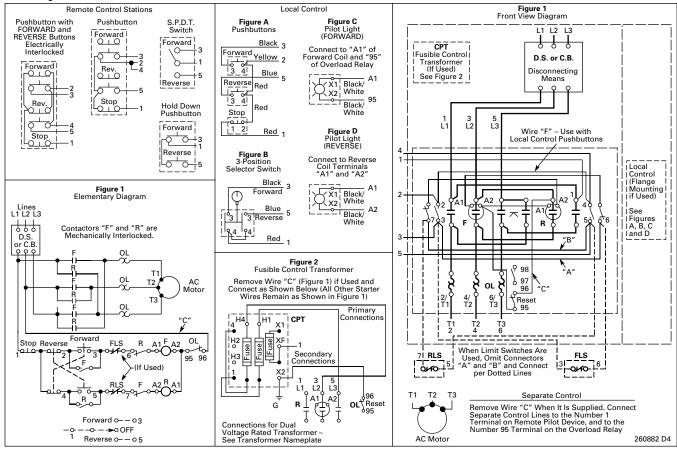

### Reversing Starter — Combination

**Cover Control** 

### **Reversing Cover Control**

### **NEMA 1 C400GR Control Options**

#### **C400T Control Options**

Multispeed

February 1999

Reset 95

97

<u>96</u>

95

Reset